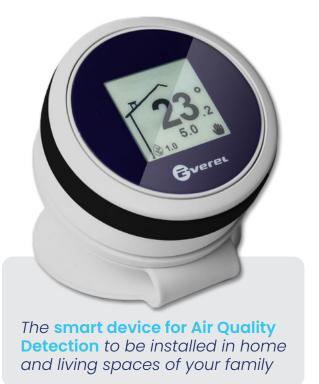

## We monitor and manage Air Quality

**Airel Home by Everel Group S.p.A.** is a smart device for air quality detection, to be installed in home and living spaces. Airel Home by Everel Group S.p.A. can detect:

Airel Home can be **placed on a flat surface or hung on the wall** for easy control. Interaction with Airel Home is accessible through the **rotating ring** that constitutes it.

Airel Home shows the detected parameters via a **1.54" inch monochrome display** that uses E-Ink technology.